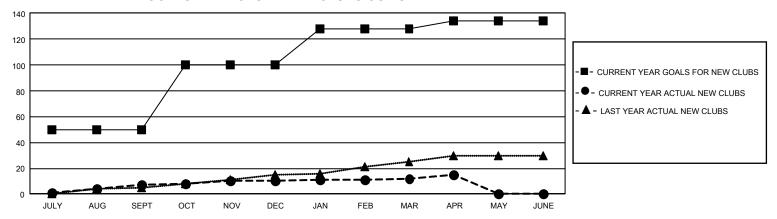

## GOALS AND ACTUAL NEW CLUBS CUMULATIVE

## GMT Constitutional Area 5 - K, Group K

REPORT DOES NOT INCLUDE CLUBS IN UNDISTRICTED AREAS.

| Clubs                 |               |           |               | Members               |                        |                         |                                                    |
|-----------------------|---------------|-----------|---------------|-----------------------|------------------------|-------------------------|----------------------------------------------------|
| RESULTS FOR 2022-2023 |               |           |               | RESULTS FOR 2022-2023 |                        |                         |                                                    |
| QUARTER               | NEW CLUB GOAL | NEW CLUBS | DROPPED CLUBS | QUARTER MEMB          | BER GROWTH NET<br>GOAL | MEMBER GROWTH<br>ACTUAL | DROPPED MEMBERS<br>ACTUAL (including<br>transfers) |
| JULY/AUG/SEPT         | 150           | 7         | 6             | JULY/AUG/SEPT         | 900                    | 1,499                   | 919                                                |
| OCT/NOV/DEC           | 150           | 3         | 13            | OCT/NOV/DEC           | 910                    | 800                     | 1,406                                              |
| JAN/FEB/MAR           | 84            | 2         | 5             | JAN/FEB/MAR           | 825                    | 1,030                   | 566                                                |
| APR/MAY/JUNE          | 18            | 3         | 0             | APR/MAY/JUNE          | 750                    | 227                     | 137                                                |