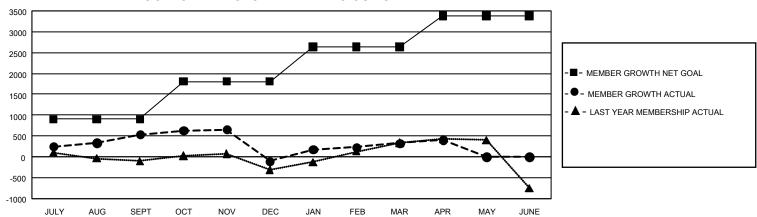

## GOALS AND ACTUAL MEMBERS CUMULATIVE

| DROPPED CLUBS: 24 |       | 589 CLUBS OF 833 ADDED 1<br>OR MORE NEW MEMBERS | GENDER DISTRIBUTION       |                 |  |
|-------------------|-------|-------------------------------------------------|---------------------------|-----------------|--|
|                   |       |                                                 | MALE                      | 18,143 (69.49%) |  |
|                   |       |                                                 | FEMALE                    | 7,966 (30.51%)  |  |
| DROPPED MEMBERS   |       |                                                 | NON BINARY                | 0 (0.00%)       |  |
| DECEASED          | 69    |                                                 | PREFER NOT TO ANSWER      | 0 (0.00%)       |  |
| CLUB CANCELLED    | 302   |                                                 | TOTAL FAMILY UNIT MEMBERS | 3 2,984         |  |
| OTHER             | 2,657 | <u>CLICK HERE FOR</u>                           |                           |                 |  |
| TOTAL             | 3,028 | CUMULATIVE MEMBERSHIP DATA                      | FAMILY MEMBERS PAYING HA  | LF DUES 1,740   |  |

## GMT Constitutional Area 5 - K, Group K

REPORT DOES NOT INCLUDE CLUBS IN UNDISTRICTED AREAS.

| Clubs                 |               |           |               | Members               |                        |                         |                                                    |
|-----------------------|---------------|-----------|---------------|-----------------------|------------------------|-------------------------|----------------------------------------------------|
| RESULTS FOR 2022-2023 |               |           |               | RESULTS FOR 2022-2023 |                        |                         |                                                    |
| QUARTER               | NEW CLUB GOAL | NEW CLUBS | DROPPED CLUBS | QUARTER MEMB          | BER GROWTH NET<br>GOAL | MEMBER GROWTH<br>ACTUAL | DROPPED MEMBERS<br>ACTUAL (including<br>transfers) |
| JULY/AUG/SEPT         | 150           | 7         | 6             | JULY/AUG/SEPT         | 900                    | 1,499                   | 919                                                |
| OCT/NOV/DEC           | 150           | 3         | 13            | OCT/NOV/DEC           | 910                    | 800                     | 1,406                                              |
| JAN/FEB/MAR           | 84            | 2         | 5             | JAN/FEB/MAR           | 825                    | 1,030                   | 566                                                |
| APR/MAY/JUNE          | 18            | 3         | 0             | APR/MAY/JUNE          | 750                    | 227                     | 137                                                |